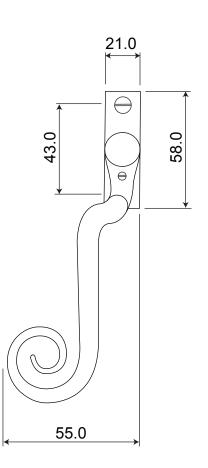

P/N.FB1301R&FB1301L ALL DIMENSIONS IN MM UNLESS STATED

THE CONTENTS OF THIS DRAWING ARE COPYRIGHT AND SHOULD NOT BE REPRODUCED WITHOUT THE PERMISSION OF DJH ENGINEERING

|       |          |          |                            |                                                                                        |       | QTY               |
|-------|----------|----------|----------------------------|----------------------------------------------------------------------------------------|-------|-------------------|
|       |          |          | DESCRIPTION DRG.           |                                                                                        | DRG.  | D. Urwin          |
|       |          |          | Curl Cranked Window Espag. |                                                                                        | DATE  | 28/01/19          |
| 1     | 28/01/19 |          | LT REF.                    | H:\Finess &: Stonebridge Handle Hardware/Stonebridge-CAD/ Dim Dwgs/FB1301R&FB1301L.pdf | SCALE | N/A               |
| ISSUE | DATE     | REVISION | MATL.                      | Forged Steel                                                                           | CODE  | FB1301R & FB1301L |