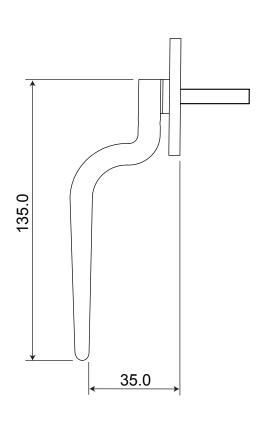

P/N.FB1301R&FB1301L ALL DIMENSIONS IN MM UNLESS STATED

THE CONTENTS OF THIS DRAWING ARE COPYRIGHT AND SHOULD NOT BE REPRODUCED WITHOUT THE PERMISSION OF DJH ENGINEERING

|       |          |          |                            |                                                                                        |       | QTY               |
|-------|----------|----------|----------------------------|----------------------------------------------------------------------------------------|-------|-------------------|
|       |          |          | DESCRIPTION DRG.           |                                                                                        | DRG.  | D. Urwin          |
|       |          |          | Curl Cranked Window Espag. |                                                                                        | DATE  | 28/01/19          |
| 1     | 28/01/19 |          | LT REF.                    | H:\Finess &: Stonebridge Handle Hardware/Stonebridge-CAD/ Dim Dwgs/FB1301R&FB1301L.pdf | SCALE | N/A               |
| ISSUE | DATE     | REVISION | MATL.                      | Forged Steel                                                                           | CODE  | FB1301R & FB1301L |