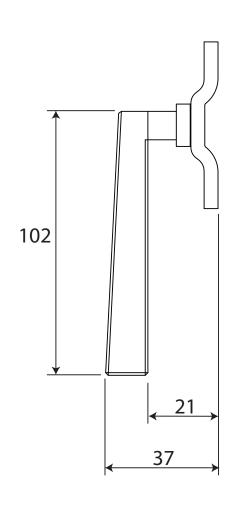

FB1138, FB1139, NFS824, NFS825 ALL DIMENSIONS IN MM UNLESS STATED

THE CONTENTS OF THIS DRAWING ARE COPYRIGHT AND SHOULD NOT BE REPRODUCED WITHOUT THE PERMISSION OF DJH GROUP LTD

|       |          |                              |                           |                                                                        |          | QTY                               |
|-------|----------|------------------------------|---------------------------|------------------------------------------------------------------------|----------|-----------------------------------|
|       |          | FOR ACTUAL COLOUR REFER TO   | DESCRIPTION DRG.          |                                                                        | D. Urwin |                                   |
|       |          | MAIN WEB PAGE FOR THIS ITEM. | Arundel Casement Fastener |                                                                        | DATE     | 18/10/18                          |
| 1     | 18/10/18 | COLOUR HERE FOR DIMENSION    | LT REF.                   | H:\Finess & Stonebridge Handle Hardware/Stonebridge-CAD/ Dim Dwgs/.pdf | SCALE    | N/A                               |
| ISSUE | DATE     | PURPOSES ONLY.               | MATL.                     | Forged Steel                                                           | CODE     | FB1138, FB1139,<br>NFS824, NFS825 |