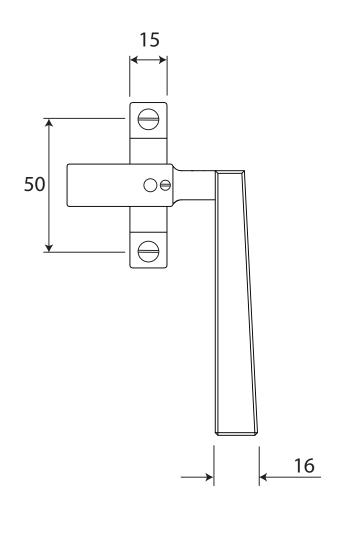

FB1138, FB1139, NFS824, NFS825 ALL DIMENSIONS IN MM UNLESS STATED

THE CONTENTS OF THIS DRAWING ARE COPYRIGHT AND SHOULD NOT BE REPRODUCED WITHOUT THE PERMISSION OF DJH GROUP LTD

|       |          |                              |                           |                                                                        |          | QTY                               |
|-------|----------|------------------------------|---------------------------|------------------------------------------------------------------------|----------|-----------------------------------|
|       |          | FOR ACTUAL COLOUR REFER TO   | DESCRIPTION DRG.          |                                                                        | D. Urwin |                                   |
|       |          | MAIN WEB PAGE FOR THIS ITEM. | Arundel Casement Fastener |                                                                        | DATE     | 18/10/18                          |
| 1     | 18/10/18 | COLOUR HERE FOR DIMENSION    | LT REF.                   | H:\Finess & Stonebridge Handle Hardware/Stonebridge-CAD/ Dim Dwgs/.pdf | SCALE    | N/A                               |
| ISSUE | DATE     | PURPOSES ONLY.               | MATL.                     | Forged Steel                                                           | CODE     | FB1138, FB1139,<br>NFS824, NFS825 |