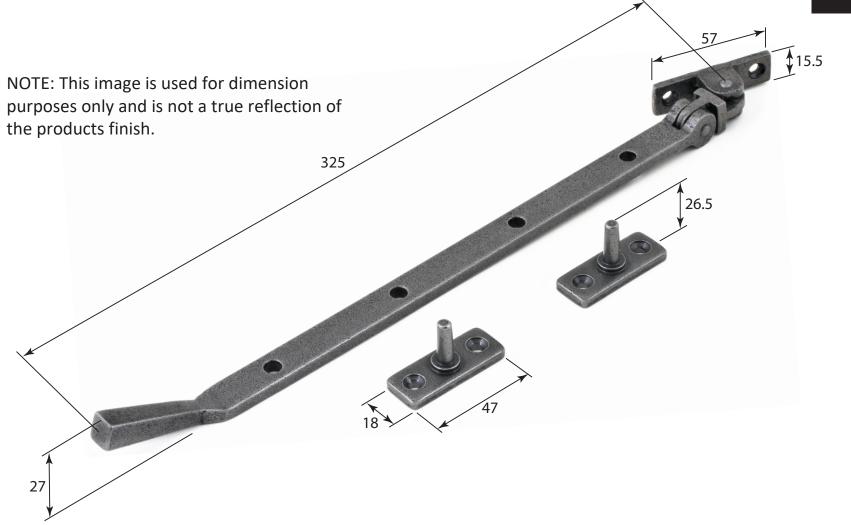

## ALL DIMENSIONS IN MM UNLESS STATED

THE CONTENTS OF THIS DRAWING ARE COPYRIGHT AND SHOULD NOT BE REPRODUCED WITHOUT THE PERMISSION OF DIH GROUP LTD.

|       |          |                              |                                                |                                                                       |          | QTY             |
|-------|----------|------------------------------|------------------------------------------------|-----------------------------------------------------------------------|----------|-----------------|
|       |          | FOR ACTUAL COLOUR REFER TO   | DESCRIPTION Arundel Window Casement Stay  DATE |                                                                       | D. Urwin |                 |
|       |          | MAIN WEB PAGE FOR THIS ITEM. |                                                |                                                                       | DATE     | 29/10/18        |
| 1     | 29/10/18 | COLOUR HERE FOR DIMENSION    | LT REF.                                        | H:\Finess & Stonebridge Handle Hardware/Stonebridge-CAD/ Dim Dwgs/pdf | SCALE    | N/A             |
| ISSUE | DATE     | PURPOSES ONLY.               | MATL.                                          | Forged Steel                                                          | CODE     | FB1137 & NFS823 |