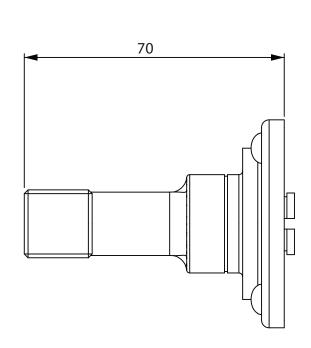

FB1121 & NFS628

ALL DIMENSIONS IN MM UNLESS STATED

THE CONTENTS OF THIS DRAWING ARE COPYRIGHT AND SHOULD NOT BE REPRODUCED WITHOUT THE PERMISSION OF DJH GROUP LTD.

|       |          |                              |                                  |                                                                        |       | QTY             |
|-------|----------|------------------------------|----------------------------------|------------------------------------------------------------------------|-------|-----------------|
|       |          | FOR ACTUAL COLOUR REFER TO   | DESCRIPTION                      |                                                                        | DRG.  | D. Urwin        |
|       |          | MAIN WEB PAGE FOR THIS ITEM. | Arundel Door Lever - Square Rose |                                                                        | DATE  | 03/10/18        |
| 1     | 03/10/18 | COLOUR HERE FOR DIMENSION    | LT REF.                          | H:\Finess & Stonebridge Handle Hardware/Stonebridge-CAD/ Dim Dwgs/.pdf | SCALE | N/A             |
| ISSUE | DATE     | PURPOSES ONLY.               | MATL.                            | Forged Steel                                                           | CODE  | FB1121 & NFS628 |