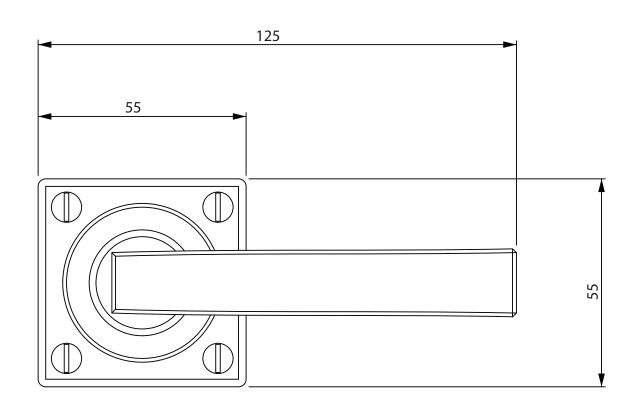

FB1121 & NFS628

ALL DIMENSIONS IN MM UNLESS STATED

THE CONTENTS OF THIS DRAWING ARE COPYRIGHT AND SHOULD NOT BE REPRODUCED WITHOUT THE PERMISSION OF DJH GROUP LTD.

|       |          |                              |                                  |                                                                        |       | QTY             |
|-------|----------|------------------------------|----------------------------------|------------------------------------------------------------------------|-------|-----------------|
|       |          | FOR ACTUAL COLOUR REFER TO   | DESCRIPTION                      |                                                                        | DRG.  | D. Urwin        |
|       |          | MAIN WEB PAGE FOR THIS ITEM. | Arundel Door Lever - Square Rose |                                                                        | DATE  | 03/10/18        |
| 1     | 03/10/18 | COLOUR HERE FOR DIMENSION    | LT REF.                          | H:\Finess & Stonebridge Handle Hardware/Stonebridge-CAD/ Dim Dwgs/.pdf | SCALE | N/A             |
| ISSUE | DATE     | PURPOSES ONLY.               | MATL.                            | Forged Steel                                                           | CODE  | FB1121 & NFS628 |