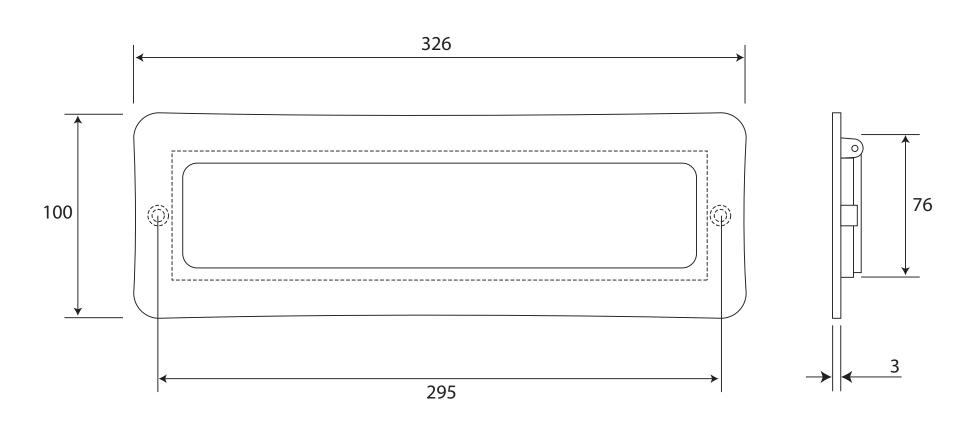

THE CONTENTS OF THIS DRAWING ARE COPYRIGHT AND SHOULD NOT BE REPRODUCED WITHOUT THE PERMISSION OF DJH GROUP LTD.

Size of letter box flap - 275mm x 65mm.

|       |          |                              |              |                                                                        |       | QTY             |
|-------|----------|------------------------------|--------------|------------------------------------------------------------------------|-------|-----------------|
|       |          | FOR ACTUAL COLOUR REFER TO   | DESCRIPTION  |                                                                        | DRG.  | D. Urwin        |
|       |          | MAIN WEB PAGE FOR THIS ITEM. | Letter Plate |                                                                        | DATE  | 18/10/18        |
| 1     | 18/10/18 | COLOUR HERE FOR DIMENSION    | LT REF.      | H:\Finess & Stonebridge Handle Hardware/Stonebridge-CAD/ Dim Dwgs/.pdf | SCALE | N/A             |
| ISSUE | DATE     | PURPOSES ONLY.               | MATL.        | Forged Steel                                                           | CODE  | FB1085 & NFS704 |