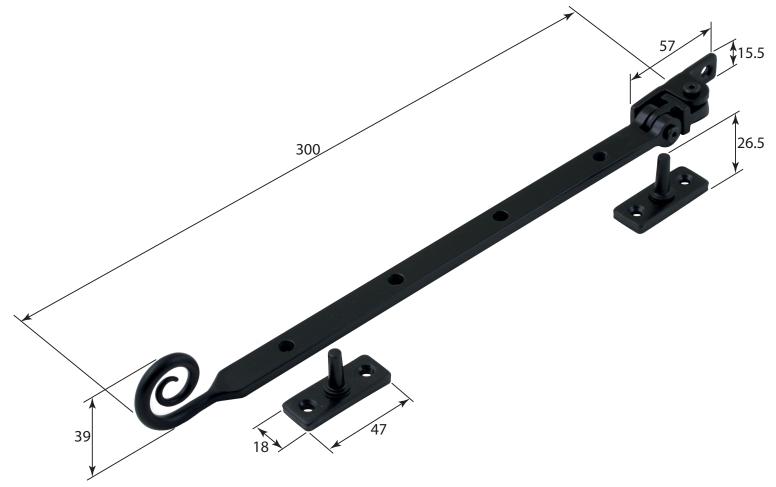

P/N. FB1083 & SS1052 ALL DIMENSIONS IN MM UNLESS STATED

THE CONTENTS OF THIS DRAWING ARE COPYRIGHT AND SHOULD NOT BE REPRODUCED WITHOUT THE PERMISSION OF DIH ENGINEERING

 $\cap TV$ 

**NOTE:** FOR ACTUAL COLOUR REFER TO MAIN WEB PAGE FOR THESE ITEMS. COLOUR SHOWN HERE IS FOR DIMENSION PURPOSES ONLY.

|       |          |          |                  |                                                                                     |       | QII              |
|-------|----------|----------|------------------|-------------------------------------------------------------------------------------|-------|------------------|
|       |          |          | DESCRIPTION      |                                                                                     | DRG.  | D. Urwin         |
|       |          |          | Curl Window Stay |                                                                                     | DATE  | 03/10/18         |
| 1     | 03/10/18 |          | LT REF.          | H:\Finess & Stonebridge Handle Hardware/Stonebridge-CAD/ Dim Dwgs/FB1083&SS1052.pdf | SCALE | N/A              |
| ISSUE | DATE     | REVISION | MATL.            | Forged Steel                                                                        | CODE  | FB1083 & NFS1052 |