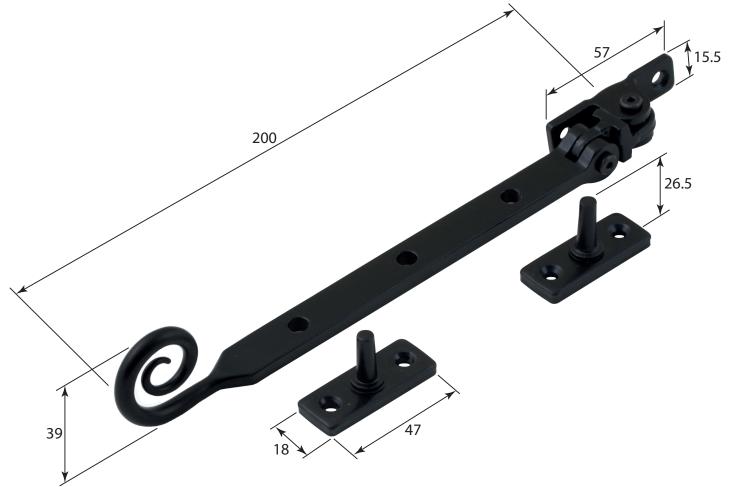

P/N.FB1081 & NFS1050 ALL DIMENSIONS IN MM UNLESS STATED

THE CONTENTS OF THIS DRAWING ARE COPYRIGHT AND SHOULD NOT BE REPRODUCED WITHOUT THE PERMISSION OF DIH ENGINEERING.

**NOTE:** FOR ACTUAL COLOUR REFER TO MAIN WEB PAGE FOR THESE ITEMS. COLOUR SHOWN HERE IS FOR DIMENSION PURPOSES ONLY.

| COLOUR SHOWN HERE IS FOR DIMENSION PURPOSES ONLY. |          |          |                  |                                                                                     |       | QTY              |
|---------------------------------------------------|----------|----------|------------------|-------------------------------------------------------------------------------------|-------|------------------|
|                                                   |          |          | Curl Window Ctov |                                                                                     | DRG.  | D. Urwin         |
|                                                   |          |          |                  |                                                                                     | DATE  | 03/10/18         |
| 1                                                 | 03/10/18 |          | LT REF.          | H:\Finess & Stonebridge Handle Hardware/Stonebridge-CAD/ Dim Dwgs/FB1081&SS1050.pdf | SCALE | N/A              |
| ISSUE                                             | DATE     | REVISION | MATL.            | Forged Steel                                                                        | CODE  | FB1081 & NFS1050 |