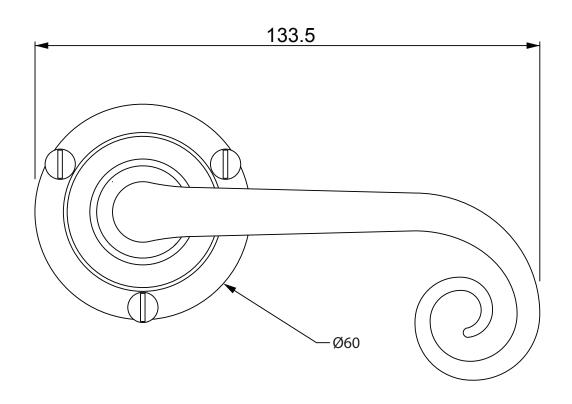

P/N. FB1068 & NFS1055

ALL DIMENSIONS IN MM UNLESS STATED

THE CONTENTS OF THIS DRAWING ARE COPYRIGHT AND SHOULD NOT BE REPRODUCED WITHOUT THE PERMISSION OF DJH ENGINEERING

|       |          |          |                              |                                                                              |       | QTY              |
|-------|----------|----------|------------------------------|------------------------------------------------------------------------------|-------|------------------|
|       |          |          | DESCRIPTION DRG.             |                                                                              | DRG.  | D. Urwin         |
|       |          |          | Curl Door Lever - Round Rose |                                                                              | DATE  | 28/01/19         |
| 1     | 28/01/19 |          | LT REF.                      | H:\Finess & Stonebridge Handle Hardware/Stonebridge-CAD/ Dim Dwgs/FB1068.pdf | SCALE | N/A              |
| ISSUE | DATE     | REVISION | MATL.                        | Forged Steel                                                                 | CODE  | FB1068 & NFS1055 |