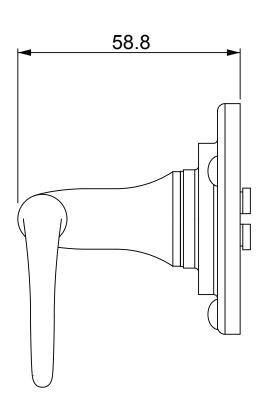

P/N. FB1068 & NFS1055

ALL DIMENSIONS IN MM UNLESS STATED

THE CONTENTS OF THIS DRAWING ARE COPYRIGHT AND SHOULD NOT BE REPRODUCED WITHOUT THE PERMISSION OF DJH ENGINEERING

|       |          |          |                              |                                                                              |       | QTY              |
|-------|----------|----------|------------------------------|------------------------------------------------------------------------------|-------|------------------|
|       |          |          | DESCRIPTION DRG.             |                                                                              | DRG.  | D. Urwin         |
|       |          |          | Curl Door Lever - Round Rose |                                                                              | DATE  | 28/01/19         |
| 1     | 28/01/19 |          | LT REF.                      | H:\Finess & Stonebridge Handle Hardware/Stonebridge-CAD/ Dim Dwgs/FB1068.pdf | SCALE | N/A              |
| ISSUE | DATE     | REVISION | MATL.                        | Forged Steel                                                                 | CODE  | FB1068 & NFS1055 |