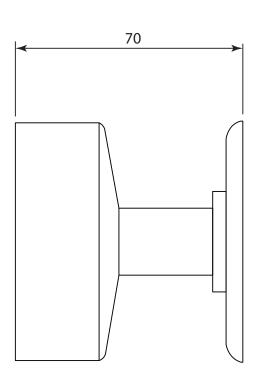

FB1088 & SS703

## ALL DIMENSIONS IN MM UNLESS STATED

THE CONTENTS OF THIS DRAWING ARE COPYRIGHT AND SHOULD NOT BE REPRODUCED WITHOUT THE PERMISSION OF DJH GROUP LTD

|       |          |                              |                          |                                                                       |       | QTY            |
|-------|----------|------------------------------|--------------------------|-----------------------------------------------------------------------|-------|----------------|
|       |          | FOR ACTUAL COLOUR REFER TO   | DESCRIPTION              |                                                                       | DRG.  | D. Urwin       |
|       |          | MAIN WEB PAGE FOR THIS ITEM. | Taunton Centre Door Knob |                                                                       | DATE  | 17/10/18       |
| 1     | 17/10/18 | COLOUR HERE FOR DIMENSION    | LT REF.                  | H:\Finess & Stonebridge Handle Hardware/Stonebridge-CAD/ Dim Dwgs/pdf | SCALE | N/A            |
| ISSUE | DATE     | PURPOSES ONLY.               | MATL.                    | Forged Steel                                                          | CODE  | FB1088 & SS703 |