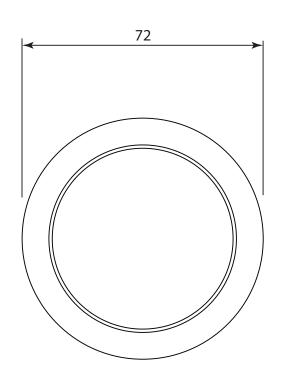

FB1088 & SS703

## ALL DIMENSIONS IN MM UNLESS STATED

THE CONTENTS OF THIS DRAWING ARE COPYRIGHT AND SHOULD NOT BE REPRODUCED WITHOUT THE PERMISSION OF DJH GROUP LTD

|       |          |                              |                          |                                                                       |       | QTY            |
|-------|----------|------------------------------|--------------------------|-----------------------------------------------------------------------|-------|----------------|
|       |          | FOR ACTUAL COLOUR REFER TO   | DESCRIPTION              |                                                                       | DRG.  | D. Urwin       |
|       |          | MAIN WEB PAGE FOR THIS ITEM. | Taunton Centre Door Knob |                                                                       | DATE  | 17/10/18       |
| 1     | 17/10/18 | COLOUR HERE FOR DIMENSION    | LT REF.                  | H:\Finess & Stonebridge Handle Hardware/Stonebridge-CAD/ Dim Dwgs/pdf | SCALE | N/A            |
| ISSUE | DATE     | PURPOSES ONLY.               | MATL.                    | Forged Steel                                                          | CODE  | FB1088 & SS703 |