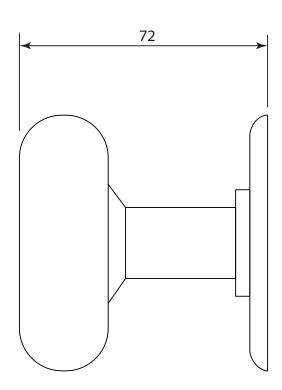

FB1087 & SS702

ALL DIMENSIONS IN MM UNLESS STATED

THE CONTENTS OF THIS DRAWING ARE COPYRIGHT AND SHOULD NOT BE REPRODUCED WITHOUT THE PERMISSION OF DJH GROUP LTD.

|       |          |                              |                         |                                                                        |       | QTY            |
|-------|----------|------------------------------|-------------------------|------------------------------------------------------------------------|-------|----------------|
|       |          | FOR ACTUAL COLOUR REFER TO   | DESCRIPTION DRG.        |                                                                        | DRG.  | D. Urwin       |
|       |          | MAIN WEB PAGE FOR THIS ITEM. | Stroud Centre Door Knob |                                                                        | DATE  | 17/10/18       |
| 1     | 17/10/18 | COLOUR HERE FOR DIMENSION    | LT REF.                 | H:\Finess & Stonebridge Handle Hardware/Stonebridge-CAD/ Dim Dwgs/.pdf | SCALE | N/A            |
| ISSUE | DATE     | PURPOSES ONLY.               | MATL.                   | Forged Steel                                                           | CODE  | FB1087 & SS702 |