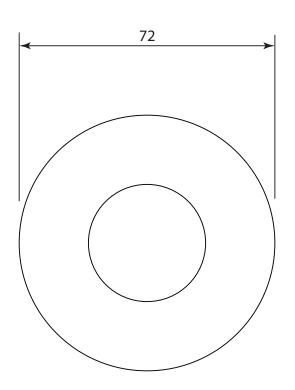

FB1087 & SS702

ALL DIMENSIONS IN MM UNLESS STATED

THE CONTENTS OF THIS DRAWING ARE COPYRIGHT AND SHOULD NOT BE REPRODUCED WITHOUT THE PERMISSION OF DJH GROUP LTD.

|       |          |                              |                         |                                                                        |       | QTY            |
|-------|----------|------------------------------|-------------------------|------------------------------------------------------------------------|-------|----------------|
|       |          | FOR ACTUAL COLOUR REFER TO   | DESCRIPTION DRG.        |                                                                        | DRG.  | D. Urwin       |
|       |          | MAIN WEB PAGE FOR THIS ITEM. | Stroud Centre Door Knob |                                                                        | DATE  | 17/10/18       |
| 1     | 17/10/18 | COLOUR HERE FOR DIMENSION    | LT REF.                 | H:\Finess & Stonebridge Handle Hardware/Stonebridge-CAD/ Dim Dwgs/.pdf | SCALE | N/A            |
| ISSUE | DATE     | PURPOSES ONLY.               | MATL.                   | Forged Steel                                                           | CODE  | FB1087 & SS702 |