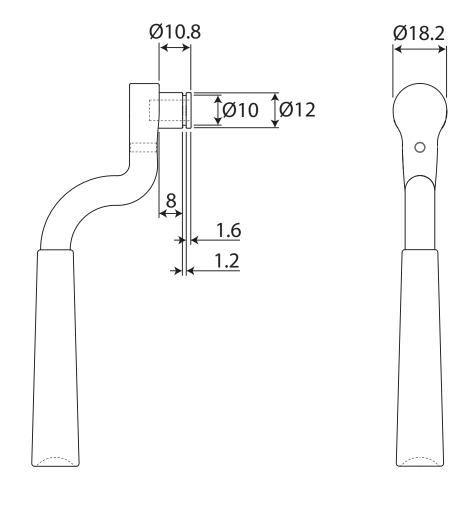

FB1140 & SS829

ALL DIMENSIONS IN **MM** UNLESS STATED

THE CONTENTS OF THIS DRAWING ARE COPYRIGHT AND SHOULD NOT BE REPRODUCED WITHOUT THE PERMISSION OF DJH GROUP LTD

|       |          |                              |                                                 |                                                                       |       | QTY            |
|-------|----------|------------------------------|-------------------------------------------------|-----------------------------------------------------------------------|-------|----------------|
|       |          | FOR ACTUAL COLOUR REFER TO   | <b>DESCRIPTION</b> Cotswold Window Espagnolette |                                                                       | DRG.  | D. Urwin       |
|       |          | MAIN WEB PAGE FOR THIS ITEM. |                                                 |                                                                       | DATE  | 13/12/18       |
| 1     | 13/12/18 | COLOUR HERE FOR DIMENSION    | LT REF.                                         | H:\Finess &:Stonebridge Handle Hardware/Stonebridge-CAD/ Dim Dwgs/pdf | SCALE | N/A            |
| ISSUE | DATE     | PURPOSES ONLY.               | MATL.                                           | Forged Steel                                                          | CODE  | FB1140 & SS829 |