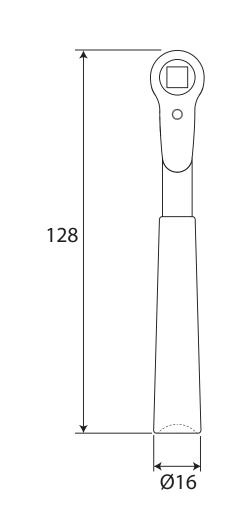

FB1140 & SS829

ALL DIMENSIONS IN **MM** UNLESS STATED

THE CONTENTS OF THIS DRAWING ARE COPYRIGHT AND SHOULD NOT BE REPRODUCED WITHOUT THE PERMISSION OF DJH GROUP LTD

|       |          |                              |                                                 |                                                                       |       | QTY            |
|-------|----------|------------------------------|-------------------------------------------------|-----------------------------------------------------------------------|-------|----------------|
|       |          | FOR ACTUAL COLOUR REFER TO   | <b>DESCRIPTION</b> Cotswold Window Espagnolette |                                                                       | DRG.  | D. Urwin       |
|       |          | MAIN WEB PAGE FOR THIS ITEM. |                                                 |                                                                       | DATE  | 13/12/18       |
| 1     | 13/12/18 | COLOUR HERE FOR DIMENSION    | LT REF.                                         | H:\Finess &:Stonebridge Handle Hardware/Stonebridge-CAD/ Dim Dwgs/pdf | SCALE | N/A            |
| ISSUE | DATE     | PURPOSES ONLY.               | MATL.                                           | Forged Steel                                                          | CODE  | FB1140 & SS829 |