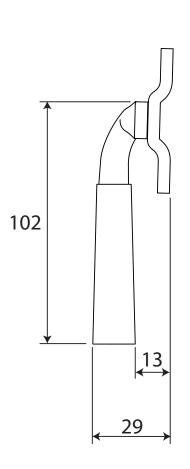

FB1133, FB1134, SS810, SS811 ALL DIMENSIONS IN MM UNLESS STATED

THE CONTENTS OF THIS DRAWING ARE COPYRIGHT AND SHOULD NOT BE REPRODUCED WITHOUT THE PERMISSION OF DJH GROUP LTD

|       |          |                              |                                         |                                                                         |       | QTY                             |
|-------|----------|------------------------------|-----------------------------------------|-------------------------------------------------------------------------|-------|---------------------------------|
|       |          | FOR ACTUAL COLOUR REFER TO   | DESCRIPTION  Cotswold Casement Fastener |                                                                         | DRG.  | D. Urwin                        |
|       |          | MAIN WEB PAGE FOR THIS ITEM. |                                         |                                                                         | DATE  | 18/10/18                        |
| 1     | 18/10/18 | COLOUR HERE FOR DIMENSION    | LT REF.                                 | H:\Finess & Stonebridge Handle Hardware/Stonebridge-CAD/ Dim Dwgs//.pdf | SCALE | N/A                             |
| ISSUE | DATE     | PURPOSES ONLY.               | MATL.                                   | Forged Steel                                                            | CODE  | FB1133, FB1134,<br>SS810, SS811 |