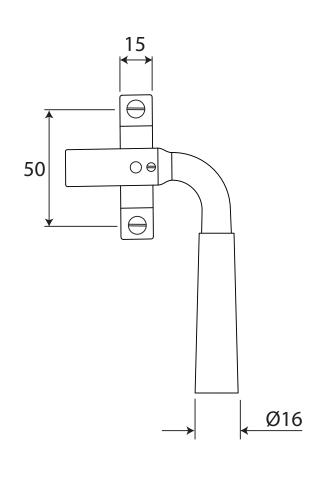

FB1133, FB1134, SS810, SS811 ALL DIMENSIONS IN MM UNLESS STATED

THE CONTENTS OF THIS DRAWING ARE COPYRIGHT AND SHOULD NOT BE REPRODUCED WITHOUT THE PERMISSION OF DJH GROUP LTD

|       |          |                              |                                         |                                                                         |       | QTY                             |
|-------|----------|------------------------------|-----------------------------------------|-------------------------------------------------------------------------|-------|---------------------------------|
|       |          | FOR ACTUAL COLOUR REFER TO   | DESCRIPTION  Cotswold Casement Fastener |                                                                         | DRG.  | D. Urwin                        |
|       |          | MAIN WEB PAGE FOR THIS ITEM. |                                         |                                                                         | DATE  | 18/10/18                        |
| 1     | 18/10/18 | COLOUR HERE FOR DIMENSION    | LT REF.                                 | H:\Finess & Stonebridge Handle Hardware/Stonebridge-CAD/ Dim Dwgs//.pdf | SCALE | N/A                             |
| ISSUE | DATE     | PURPOSES ONLY.               | MATL.                                   | Forged Steel                                                            | CODE  | FB1133, FB1134,<br>SS810, SS811 |