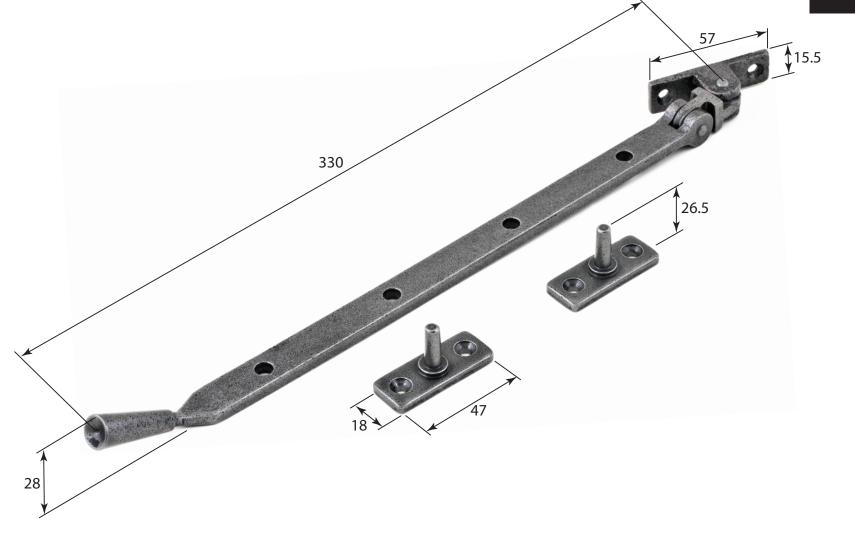

FB1132 & SS809

ALL DIMENSIONS IN MM UNLESS STATED

THE CONTENTS OF THIS DRAWING ARE COPYRIGHT AND SHOULD NOT BE REPRODUCED WITHOUT THE PERMISSION OF DJH GROUP LTD

|       |          |                              |                               |                                                                        |       | QTY            |
|-------|----------|------------------------------|-------------------------------|------------------------------------------------------------------------|-------|----------------|
|       |          | FOR ACTUAL COLOUR REFER TO   | Catawald Window Casamant Stay |                                                                        | DRG.  | D. Urwin       |
|       |          | MAIN WEB PAGE FOR THIS ITEM. |                               |                                                                        | DATE  | 29/10/18       |
| 1     | 29/10/18 | COLOUR HERE FOR DIMENSION    | LT REF.                       | H:\Finess & Stonebridge Handle Hardware/Stonebridge-CAD/ Dim Dwgs/,pdf | SCALE | N/A            |
| ISSUE | DATE     | PURPOSES ONLY.               | MATL.                         | Forged Steel                                                           | CODE  | FB1132 & SS809 |