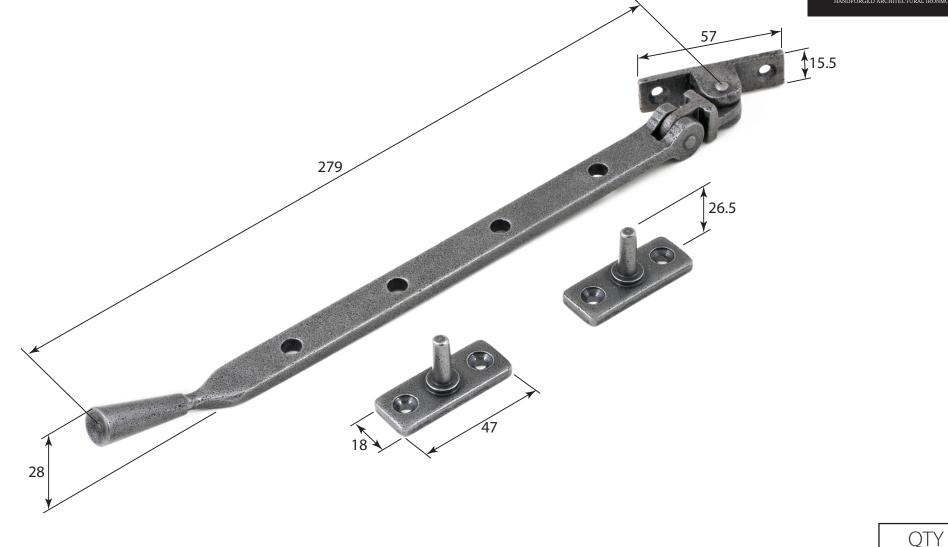

THE CONTENTS OF THIS DRAWING ARE COPYRIGHT AND SHOULD NOT BE REPRODUCED WITHOUT THE PERMISSION OF DJH GROUP LTD.

|       |          |                              |                               |                                                                        |       | QTT            |
|-------|----------|------------------------------|-------------------------------|------------------------------------------------------------------------|-------|----------------|
|       |          | TOWNETCHE COLOCK METER TO    |                               |                                                                        | DRG.  | D. Urwin       |
|       |          | MAIN WEB PAGE FOR THIS ITEM. | Cotswold Window Casement Stay |                                                                        | DATE  | 29/10/18       |
| 1     | 29/10/18 | COLOUR HERE FOR DIMENSION    | LT REF.                       | H:\Finess & Stonebridge Handle Hardware/Stonebridge-CAD/ Dim Dwgs/.pdf | SCALE | N/A            |
| ISSUE | DATE     | PURPOSES ONLY.               | MATL.                         | Forged Steel                                                           | CODE  | FB1131 & SS808 |