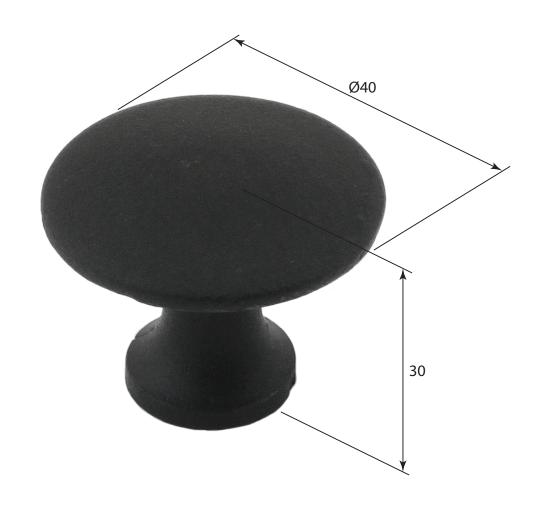

P/N.SB-K-ASH-301 ALL DIMENSIONS IN MM UNLESS STATED

THE CONTENTS OF THIS DRAWING ARE COPYRIGHT AND SHOULD NOT BE REPRODUCED WITHOUT THE PERMISSION OF DJH ENGINEERING

|       |               |           |                                                                                    |       | QTY          |
|-------|---------------|-----------|------------------------------------------------------------------------------------|-------|--------------|
|       |               | DESCRI    | DESCRIPTION SB-K-ASH-301 Ashton Cabinet Knob                                       |       | D. Urwin     |
|       |               | SB-K-ASH- |                                                                                    |       | 15/10/18     |
| 1     | 15/10/18      | LT REF.   | H:\Finess & Stonebridge Handle Hardware/Stonebridge-CAD/ Dim Dwgs/SB-K-ASH-301.pdf | SCALE | N/A          |
| ISSUE | DATE REVISION | MATL.     | Forged Steel (natural black finish)                                                | CODE  | SB-K-ASH-301 |