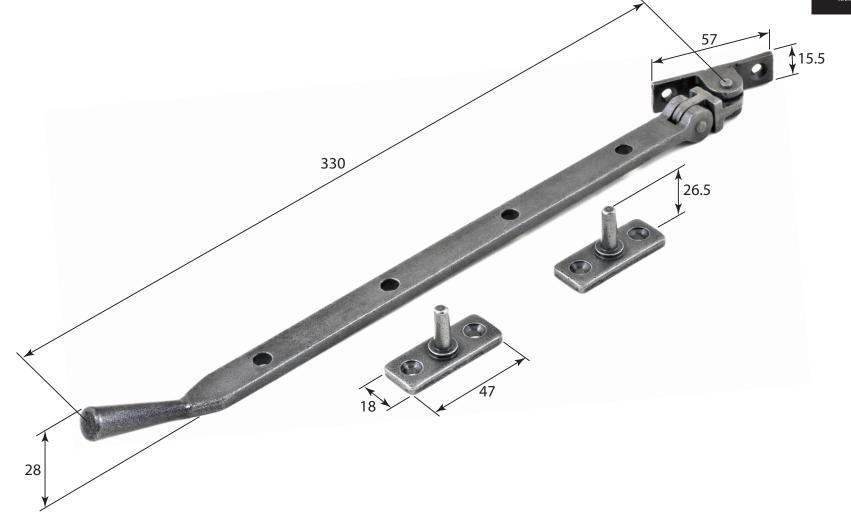

Stonebridge 12" Casement Stay. ALL DIMENSIONS IN MM UNLESS STATED

THE CONTENTS OF THIS DRAWING ARE COPYRIGHT AND SHOULD NOT BE REPRODUCED WITHOUT THE PERMISSION OF DJH GROUP LTD.

|       |          |                              |                                                                    |                                                                       |       | QTY               |
|-------|----------|------------------------------|--------------------------------------------------------------------|-----------------------------------------------------------------------|-------|-------------------|
|       |          | FOR ACTUAL COLOUR REFER TO   | DESCRIPTIONDRG.Stonebridge 12" Window Casement Stay (Padstow).DATE |                                                                       | DRG.  | D. Urwin          |
|       |          | MAIN WEB PAGE FOR THIS ITEM. |                                                                    |                                                                       | DATE  | 29/10/18          |
| 1     | 29/10/18 | COLOUR HERE FOR DIMENSION    | LT REF.                                                            | H:\Finess & Stonebridge Handle Hardware/Stonebridge-CAD/ Dim Dwgs/pdf | SCALE | N/A               |
| ISSUE | DATE     | PURPOSES ONLY.               | MATL.                                                              | Forged Steel (flat black & satin steel)                               | CODE  | 12" Casement Stay |