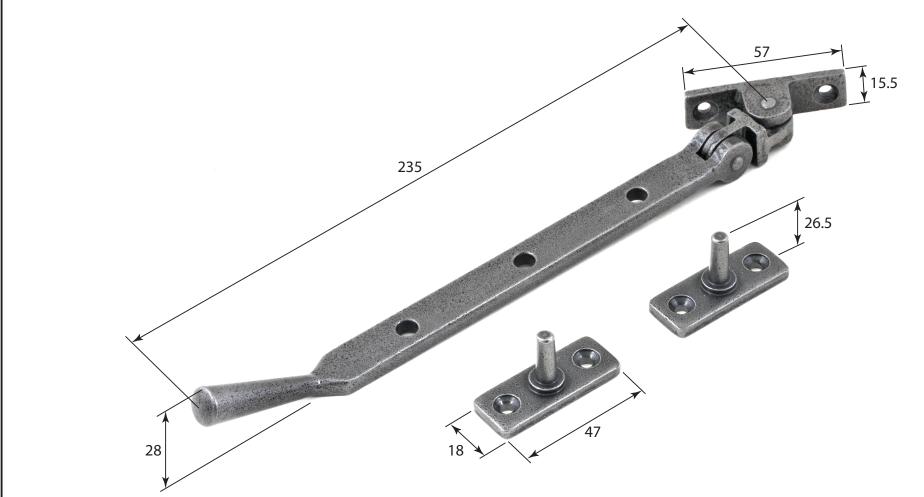

Stonebridge 8" Casement Stay ALL DIMENSIONS IN MM UNLESS STATED

THE CONTENTS OF THIS DRAWING ARE COPYRIGHT AND SHOULD NOT BE REPRODUCED WITHOUT THE PERMISSION OF DJH GROUP LTD

|       |          |                              |                                                                   |                                                                       |       | QTY              |
|-------|----------|------------------------------|-------------------------------------------------------------------|-----------------------------------------------------------------------|-------|------------------|
|       |          | FOR ACTUAL COLOUR REFER TO   | DESCRIPTIONDRG.Stonebridge 8" Window Casement Stay (Padstow).DATE |                                                                       | DRG.  | D. Urwin         |
|       |          | MAIN WEB PAGE FOR THIS ITEM. |                                                                   |                                                                       | DATE  | 29/10/18         |
| 1     | 29/10/18 | COLOUR HERE FOR DIMENSION    | LT REF.                                                           | H:\Finess & Stonebridge Handle Hardware/Stonebridge-CAD/ Dim Dwgs/pdf | SCALE | N/A              |
| ISSUE | DATE     | PURPOSES ONLY.               | MATL.                                                             | Forged Steel (flat black & satin steel)                               | CODE  | 8" Casement Stay |