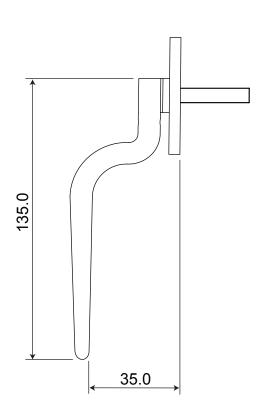

P/N.FB1301R&FB1301L ALL DIMENSIONS IN MM UNLESS STATED

THE CONTENTS OF THIS DRAWING ARE COPYRIGHT AND SHOULD NOT BE REPRODUCED WITHOUT THE PERMISSION OF DJH ENGINEERING

|       |          |          |                     |                                                                                       |       | QTY               |
|-------|----------|----------|---------------------|---------------------------------------------------------------------------------------|-------|-------------------|
|       |          |          | FD1201D 0 FD1201L C |                                                                                       | DRG.  | D. Urwin          |
|       |          |          |                     |                                                                                       | DATE  | 28/01/19          |
| 1     | 28/01/19 |          | LT REF.             | H:\Finess & Stonebridge Handle Hardware/Stonebridge-CAD/ Dim Dwgs/FB1301R&FB1301L.pdf | SCALE | N/A               |
| ISSUE | DATE     | REVISION | MATL.               | Forged Steel (flat black finish)                                                      | CODE  | FB1301R & FB1301L |