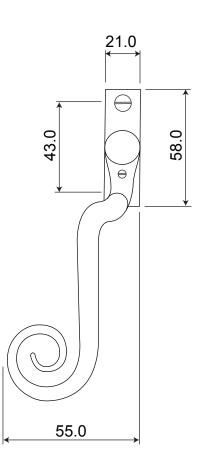

P/N.FB1301R&FB1301L ALL DIMENSIONS IN MM UNLESS STATED

THE CONTENTS OF THIS DRAWING ARE COPYRIGHT AND SHOULD NOT BE REPRODUCED WITHOUT THE PERMISSION OF DJH ENGINEERING

|       |          |          |                     |                                                                                       |       | QTY               |
|-------|----------|----------|---------------------|---------------------------------------------------------------------------------------|-------|-------------------|
|       |          |          | FD1201D 0 FD1201L C |                                                                                       | DRG.  | D. Urwin          |
|       |          |          |                     |                                                                                       | DATE  | 28/01/19          |
| 1     | 28/01/19 |          | LT REF.             | H:\Finess & Stonebridge Handle Hardware/Stonebridge-CAD/ Dim Dwgs/FB1301R&FB1301L.pdf | SCALE | N/A               |
| ISSUE | DATE     | REVISION | MATL.               | Forged Steel (flat black finish)                                                      | CODE  | FB1301R & FB1301L |