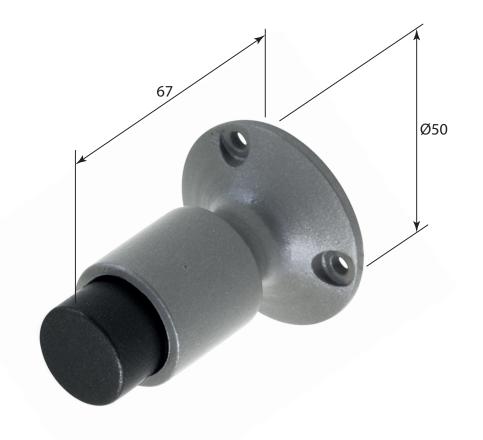

ALL DIMENSIONS IN P/N. FB1143 & SS1206 MM UNLESS STATED

THE CONTENTS OF THIS DRAWING ARE COPYRIGHT AND SHOULD NOT BE REPRODUCED WITHOUT THE PERMISSION OF DJH ENGINEERING

## **NOTE:** FOR ACTUAL COLOUR REFER TO MAIN WEB PAGE FOR THESE ITEMS. COLOUR SHOWN HERE IS FOR DIMENSION PURPOSES ONLY.

| COLOUR SHOWN HERE IS FOR DIMENSION PURPOSES ONLY. |          |          |           |                                                                                     |       | QTY             |
|---------------------------------------------------|----------|----------|-----------|-------------------------------------------------------------------------------------|-------|-----------------|
|                                                   |          |          | Door Chan |                                                                                     | DRG.  | D. Urwin        |
|                                                   |          |          |           |                                                                                     | DATE  | 03/10/18        |
| 1                                                 | 03/10/18 |          | LT REF.   | H:\Finess & Stonebridge Handle Hardware/Stonebridge-CAD/ Dim Dwgs/FB1143&SS1206.pdf | SCALE | N/A             |
| ISSUE                                             | DATE     | REVISION | MATL.     | Forged Steel (Flat Black -FB1143 & Satin Steel - SS1206)                            | CODE  | FB1143 & SS1206 |