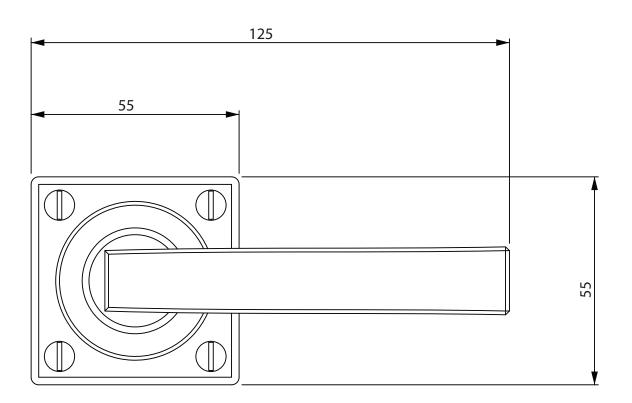

Stonebridge Lever On ALL DIMENSIONS IN **MM** UNLESS STATED Square Rose MM UNLESS STATE THE CONTENTS OF THIS DRAWING ARE COPYRIGHT AND SHOULD NOT BE REPRODUCED WITHOUT THE PERMISSION OF DJH GROUP LTD.

|       |          |                              |                                                       |                                                                        |       | QTY                  |
|-------|----------|------------------------------|-------------------------------------------------------|------------------------------------------------------------------------|-------|----------------------|
|       |          | FOR ACTUAL COLOUR REFER TO   | DESCRIPTION                                           |                                                                        | DRG.  | D. Urwin             |
|       |          | MAIN WEB PAGE FOR THIS ITEM. | Stonebridge Lever On Square Rose Backplate (Arundel). |                                                                        | DATE  | 03/10/18             |
| 1     | 03/10/18 | COLOUR HERE FOR DIMENSION    | LT REF.                                               | H:\Finess & Stonebridge Handle Hardware/Stonebridge-CAD/ Dim Dwgs/.pdf | SCALE | N/A                  |
| ISSUE | DATE     | PURPOSES ONLY.               | MATL.                                                 | Forged Steel (flat black & satin steel)                                | CODE  | Lever On Square Rose |