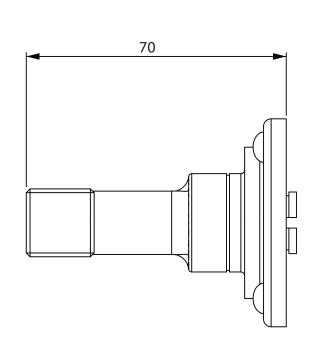

Stonebridge Lever On ALL DIMENSIONS IN **MM** UNLESS STATED Square Rose MM UNLESS STATE THE CONTENTS OF THIS DRAWING ARE COPYRIGHT AND SHOULD NOT BE REPRODUCED WITHOUT THE PERMISSION OF DJH GROUP LTD.

|       |          |                              |                                                       |                                                                        |       | QTY                  |
|-------|----------|------------------------------|-------------------------------------------------------|------------------------------------------------------------------------|-------|----------------------|
|       |          | FOR ACTUAL COLOUR REFER TO   | DESCRIPTION                                           |                                                                        | DRG.  | D. Urwin             |
|       |          | MAIN WEB PAGE FOR THIS ITEM. | Stonebridge Lever On Square Rose Backplate (Arundel). |                                                                        | DATE  | 03/10/18             |
| 1     | 03/10/18 | COLOUR HERE FOR DIMENSION    | LT REF.                                               | H:\Finess & Stonebridge Handle Hardware/Stonebridge-CAD/ Dim Dwgs/.pdf | SCALE | N/A                  |
| ISSUE | DATE     | PURPOSES ONLY.               | MATL.                                                 | Forged Steel (flat black & satin steel)                                | CODE  | Lever On Square Rose |