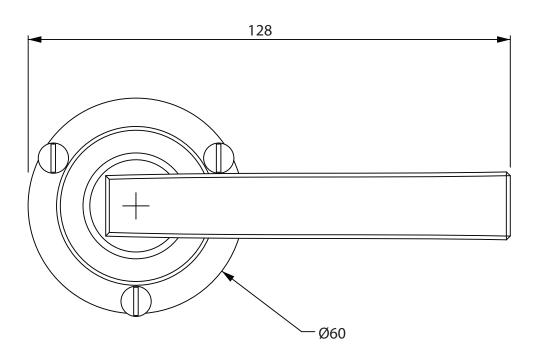

Stonebridge Lever On Round Rose ALL DIMENSIONS IN MM UNLESS STATED

THE CONTENTS OF THIS DRAWING ARE COPYRIGHT AND SHOULD NOT BE REPRODUCED WITHOUT THE PERMISSION OF DJH GROUP LTD.

|       |          |                                |                                                      |                                                                        |       | QTY                 |
|-------|----------|--------------------------------|------------------------------------------------------|------------------------------------------------------------------------|-------|---------------------|
|       |          | FOR ACTUAL COLOUR REFER TO DES |                                                      | DESCRIPTION                                                            |       | D. Urwin            |
|       |          | MAIN WEB PAGE FOR THIS ITEM.   | Stonebridge Lever On Round Rose Backplate (Arundel). |                                                                        | DATE  | 03/10/18            |
| 1     | 03/10/18 | COLOUR HERE FOR DIMENSION      | LT REF.                                              | H:\Finess & Stonebridge Handle Hardware/Stonebridge-CAD/ Dim Dwgs/.pdf | SCALE | N/A                 |
| ISSUE | DATE     | PURPOSES ONLY.                 | MATL.                                                | Forged Steel (flat black & satin steel)                                | CODE  | Lever On Round Rose |