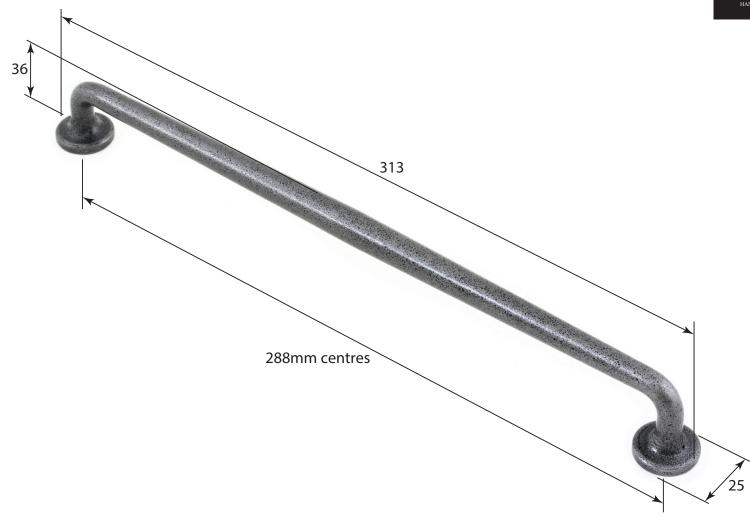

Stonebridge Pull Handle

ALL DIMENSIONS IN MM UNLESS STATED

THE CONTENTS OF THIS DRAWING ARE COPYRIGHT AND SHOULD NOT BE REPRODUCED WITHOUT THE PERMISSION OF DJH GROUP LTD

|       |          |                              |                                                |                                                                        |       | QTY         |
|-------|----------|------------------------------|------------------------------------------------|------------------------------------------------------------------------|-------|-------------|
|       |          | FOR ACTUAL COLOUR REFER TO   | DESCRIPTION DRG.                               |                                                                        | DRG.  | D. Urwin    |
|       |          | MAIN WEB PAGE FOR THIS ITEM. | Stonebridge Salisbury Pull Handle (Salisbury). |                                                                        | DATE  | 03/10/18    |
| 1     | 03/10/18 | COLOUR HERE FOR DIMENSION    | LT REF.                                        | H:\Finess & Stonebridge Handle Hardware/Stonebridge-CAD/ Dim Dwgs/.pdf | SCALE | N/A         |
| ISSUE | DATE     | PURPOSES ONLY.               | MATL.                                          | Forged Steel (flat black & satin steel)                                | CODE  | Pull Handle |