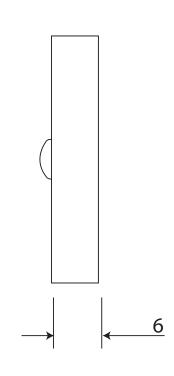

Stonebridge Round Euro Escutcheon ALL DIMENSIONS IN MM UNLESS STATED

THE CONTENTS OF THIS DRAWING ARE COPYRIGHT AND SHOULD NOT BE REPRODUCED WITHOUT THE PERMISSION OF DJH GROUP LTD

|       |          |                              |                                    |                                                                       |       | QTY        |
|-------|----------|------------------------------|------------------------------------|-----------------------------------------------------------------------|-------|------------|
|       |          | FOR ACTUAL COLOUR REFER TO   | DESCRIPTION                        |                                                                       | DRG.  | D. Urwin   |
|       |          | MAIN WEB PAGE FOR THIS ITEM. | Stonebridge Round Euro Escutcheon. |                                                                       | DATE  | 18/10/18   |
| 1     | 18/10/18 | COLOUR HERE FOR DIMENSION    | LT REF.                            | H:\Finess & Stonebridge Handle Hardware/Stonebridge-CAD/ Dim Dwgs/pdf | SCALE | N/A        |
| ISSUE | DATE     | PURPOSES ONLY.               | MATL.                              | Forged Steel (flat black & satin steel)                               | CODE  | Escutcheon |