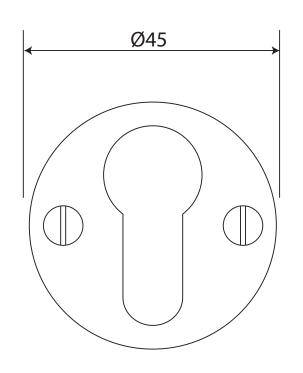

Stonebridge Round Euro Escutcheon ALL DIMENSIONS IN MM UNLESS STATED

THE CONTENTS OF THIS DRAWING ARE COPYRIGHT AND SHOULD NOT BE REPRODUCED WITHOUT THE PERMISSION OF DJH GROUP LTD

|       |          |                              |                                    |                                                                       |       | QTY        |
|-------|----------|------------------------------|------------------------------------|-----------------------------------------------------------------------|-------|------------|
|       |          | FOR ACTUAL COLOUR REFER TO   | DESCRIPTION                        |                                                                       | DRG.  | D. Urwin   |
|       |          | MAIN WEB PAGE FOR THIS ITEM. | Stonebridge Round Euro Escutcheon. |                                                                       | DATE  | 18/10/18   |
| 1     | 18/10/18 | COLOUR HERE FOR DIMENSION    | LT REF.                            | H:\Finess & Stonebridge Handle Hardware/Stonebridge-CAD/ Dim Dwgs/pdf | SCALE | N/A        |
| ISSUE | DATE     | PURPOSES ONLY.               | MATL.                              | Forged Steel (flat black & satin steel)                               | CODE  | Escutcheon |