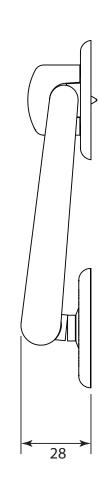

Stonebridge Door Knocker

## ALL DIMENSIONS IN MM UNLESS STATED

THE CONTENTS OF THIS DRAWING ARE COPYRIGHT AND SHOULD NOT BE REPRODUCED WITHOUT THE PERMISSION OF DJH GROUP LTD

|       |          |                              |                           |                                                                        |       | QTY          |
|-------|----------|------------------------------|---------------------------|------------------------------------------------------------------------|-------|--------------|
|       |          | FOR ACTUAL COLOUR REFER TO   | DESCRIPTION               |                                                                        | DRG.  | D. Urwin     |
|       |          | MAIN WEB PAGE FOR THIS ITEM. | Stonebridge Door Knocker. |                                                                        | DATE  | 03/10/18     |
| 1     | 03/10/18 | COLOUR HERE FOR DIMENSION    | LT REF.                   | H:\Finess & Stonebridge Handle Hardware/Stonebridge-CAD/ Dim Dwgs/.pdf | SCALE | N/A          |
| ISSUE | DATE     | PURPOSES ONLY.               | MATL.                     | Forged Steel (flat black & satin steel)                                | CODE  | Door Knocker |