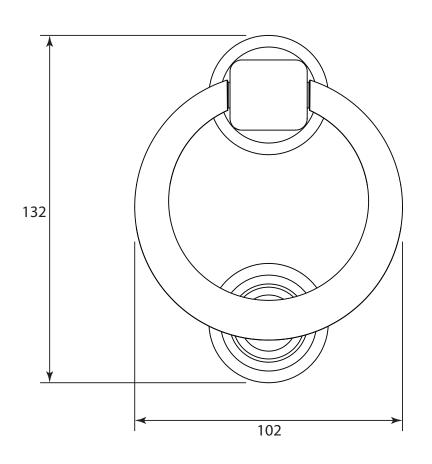

Stonebridge Door Knocker

## ALL DIMENSIONS IN MM UNLESS STATED

THE CONTENTS OF THIS DRAWING ARE COPYRIGHT AND SHOULD NOT BE REPRODUCED WITHOUT THE PERMISSION OF DJH GROUP LTD

|       |          |                              |                           |                                                                        |       | QTY          |
|-------|----------|------------------------------|---------------------------|------------------------------------------------------------------------|-------|--------------|
|       |          | FOR ACTUAL COLOUR REFER TO   | DESCRIPTION               |                                                                        | DRG.  | D. Urwin     |
|       |          | MAIN WEB PAGE FOR THIS ITEM. | Stonebridge Door Knocker. |                                                                        | DATE  | 03/10/18     |
| 1     | 03/10/18 | COLOUR HERE FOR DIMENSION    | LT REF.                   | H:\Finess & Stonebridge Handle Hardware/Stonebridge-CAD/ Dim Dwgs/.pdf | SCALE | N/A          |
| ISSUE | DATE     | PURPOSES ONLY.               | MATL.                     | Forged Steel (flat black & satin steel)                                | CODE  | Door Knocker |