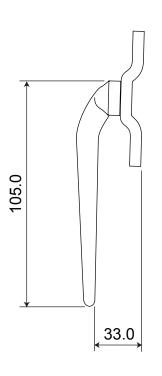

P/N.FB1077R&FB1078L ALL DIMENSIONS IN MM UNLESS STATED

THE CONTENTS OF THIS DRAWING ARE COPYRIGHT AND SHOULD NOT BE REPRODUCED WITHOUT THE PERMISSION OF DJH ENGINEERING

|       |          |          |                                                     |                                                                                       |       | QTY               |
|-------|----------|----------|-----------------------------------------------------|---------------------------------------------------------------------------------------|-------|-------------------|
|       |          |          | DESCRIPTION DRG.                                    |                                                                                       |       | D. Urwin          |
|       |          |          | FB1077R & FB1078L Curl Casement Fastener (locking). |                                                                                       | DATE  | 28/01/19          |
| 1     | 28/01/19 |          | LT REF.                                             | H:\Finess & Stonebridge Handle Hardware/Stonebridge-CAD/ Dim Dwgs/FB1077R&FB1078L.pdf | SCALE | N/A               |
| ISSUE | DATE     | REVISION | MATL.                                               | Forged Steel (flat black finish)                                                      | CODE  | FB1077R & FB1078L |