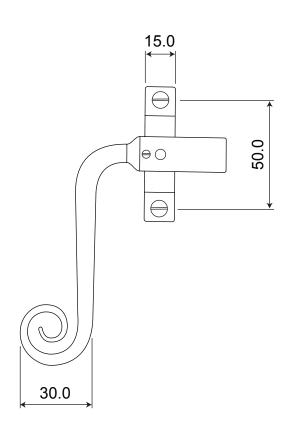

P/N.FB1077R&FB1078L ALL DIMENSIONS IN MM UNLESS STATED

THE CONTENTS OF THIS DRAWING ARE COPYRIGHT AND SHOULD NOT BE REPRODUCED WITHOUT THE PERMISSION OF DJH ENGINEERING

|       |          |          |                                                     |                                                                                       |       | QTY               |
|-------|----------|----------|-----------------------------------------------------|---------------------------------------------------------------------------------------|-------|-------------------|
|       |          |          | DESCRIPTION DRG.                                    |                                                                                       |       | D. Urwin          |
|       |          |          | FB1077R & FB1078L Curl Casement Fastener (locking). |                                                                                       | DATE  | 28/01/19          |
| 1     | 28/01/19 |          | LT REF.                                             | H:\Finess & Stonebridge Handle Hardware/Stonebridge-CAD/ Dim Dwgs/FB1077R&FB1078L.pdf | SCALE | N/A               |
| ISSUE | DATE     | REVISION | MATL.                                               | Forged Steel (flat black finish)                                                      | CODE  | FB1077R & FB1078L |