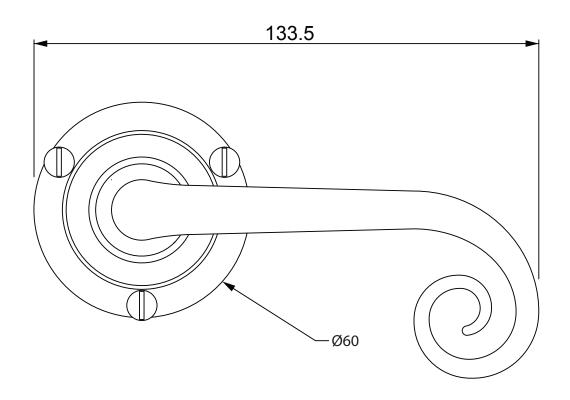

P/N. FB1068

ALL DIMENSIONS IN MM UNLESS STATED

THE CONTENTS OF THIS DRAWING ARE COPYRIGHT AND SHOULD NOT BE REPRODUCED WITHOUT THE PERMISSION OF DJH ENGINEERING

|       |               |  |                                                 |                                                                              |       | QTY      |
|-------|---------------|--|-------------------------------------------------|------------------------------------------------------------------------------|-------|----------|
|       |               |  | DESCRIE                                         | PTION                                                                        | DRG.  | D. Urwin |
|       |               |  | FB1068 Curl Door Lever on Round Rose Backplate. |                                                                              | DATE  | 28/01/19 |
| 1     | 28/01/19      |  | LT REF.                                         | H:\Finess & Stonebridge Handle Hardware/Stonebridge-CAD/ Dim Dwgs/FB1068.pdf | SCALE | N/A      |
| ISSUE | DATE REVISION |  | MATL.                                           | Forged Steel (flat black finish)                                             | CODE  | FB1068   |