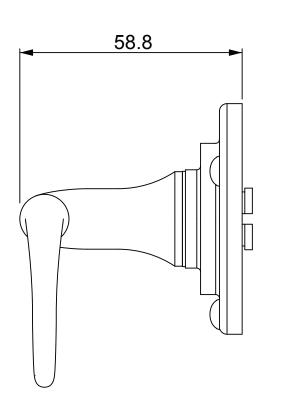

P/N. FB1068

ALL DIMENSIONS IN MM UNLESS STATED

THE CONTENTS OF THIS DRAWING ARE COPYRIGHT AND SHOULD NOT BE REPRODUCED WITHOUT THE PERMISSION OF DJH ENGINEERING

|       |               |  |                                                 |                                                                              |       | QTY      |
|-------|---------------|--|-------------------------------------------------|------------------------------------------------------------------------------|-------|----------|
|       |               |  | DESCRIE                                         | PTION                                                                        | DRG.  | D. Urwin |
|       |               |  | FB1068 Curl Door Lever on Round Rose Backplate. |                                                                              | DATE  | 28/01/19 |
| 1     | 28/01/19      |  | LT REF.                                         | H:\Finess & Stonebridge Handle Hardware/Stonebridge-CAD/ Dim Dwgs/FB1068.pdf | SCALE | N/A      |
| ISSUE | DATE REVISION |  | MATL.                                           | Forged Steel (flat black finish)                                             | CODE  | FB1068   |