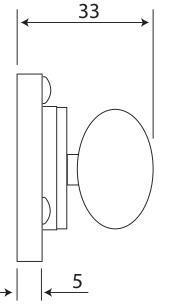

Stonebridge Turn & Release

ALL DIMENSIONS IN MM UNLESS STATED

THE CONTENTS OF THIS DRAWING ARE COPYRIGHT AND SHOULD NOT BE REPRODUCED WITHOUT THE PERMISSION OF DJH GROUP LTD.

|       |          |                              |                                         |                                                                       |       | QTY            |
|-------|----------|------------------------------|-----------------------------------------|-----------------------------------------------------------------------|-------|----------------|
|       |          | FOR ACTUAL COLOUR REFER TO   | DESCRIPTION                             |                                                                       | DRG.  | D. Urwin       |
|       |          | MAIN WEB PAGE FOR THIS ITEM. | Stonebridge Turn & Release Set - Round. |                                                                       | DATE  | 22/10/18       |
| 1     | 22/10/18 | COLOUR HERE FOR DIMENSION    | LT REF.                                 | H:\Finess & Stonebridge Handle Hardware/Stonebridge-CAD/ Dim Dwgs/pdf | SCALE | N/A            |
| ISSUE | DATE     | PURPOSES ONLY.               | MATL.                                   | Forged Steel (flat black & satin steel)                               | CODE  | Turn & Release |