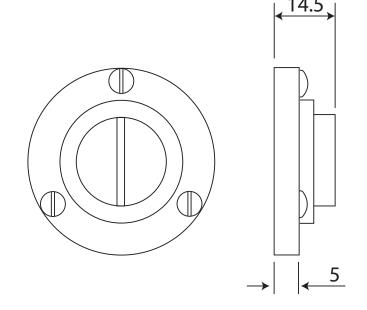

Stonebridge Turn & Release

ALL DIMENSIONS IN MM UNLESS STATED

THE CONTENTS OF THIS DRAWING ARE COPYRIGHT AND SHOULD NOT BE REPRODUCED WITHOUT THE PERMISSION OF DJH GROUP LTD.

|       |          |                              |                                         |                                                                       |       | QTY            |
|-------|----------|------------------------------|-----------------------------------------|-----------------------------------------------------------------------|-------|----------------|
|       |          | FOR ACTUAL COLOUR REFER TO   | DESCRIPTION                             |                                                                       | DRG.  | D. Urwin       |
|       |          | MAIN WEB PAGE FOR THIS ITEM. | Stonebridge Turn & Release Set - Round. |                                                                       | DATE  | 22/10/18       |
| 1     | 22/10/18 | COLOUR HERE FOR DIMENSION    | LT REF.                                 | H:\Finess & Stonebridge Handle Hardware/Stonebridge-CAD/ Dim Dwgs/pdf | SCALE | N/A            |
| ISSUE | DATE     | PURPOSES ONLY.               | MATL.                                   | Forged Steel (flat black & satin steel)                               | CODE  | Turn & Release |