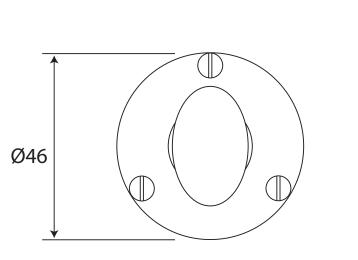

Stonebridge Turn & Release

ALL DIMENSIONS IN MM UNLESS STATED

THE CONTENTS OF THIS DRAWING ARE COPYRIGHT AND SHOULD NOT BE REPRODUCED WITHOUT THE PERMISSION OF DJH GROUP LTD.

|       |          |                              |                                         |                                                                       |       | QTY            |
|-------|----------|------------------------------|-----------------------------------------|-----------------------------------------------------------------------|-------|----------------|
|       |          | FOR ACTUAL COLOUR REFER TO   | DESCRIPTION                             |                                                                       | DRG.  | D. Urwin       |
|       |          | MAIN WEB PAGE FOR THIS ITEM. | Stonebridge Turn & Release Set - Round. |                                                                       | DATE  | 22/10/18       |
| 1     | 22/10/18 | COLOUR HERE FOR DIMENSION    | LT REF.                                 | H:\Finess & Stonebridge Handle Hardware/Stonebridge-CAD/ Dim Dwgs/pdf | SCALE | N/A            |
| ISSUE | DATE     | PURPOSES ONLY.               | MATL.                                   | Forged Steel (flat black & satin steel)                               | CODE  | Turn & Release |