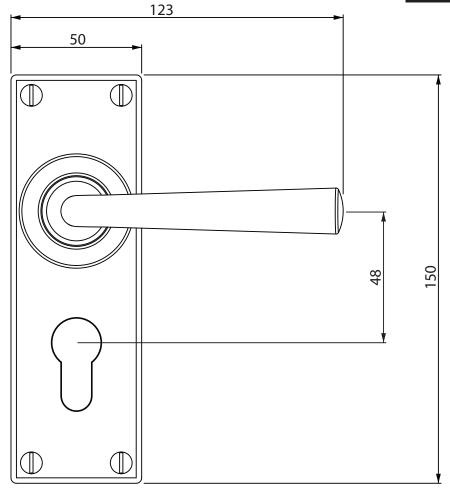

P/N.SB-LE-PAD-009

ALL DIMENSIONS IN MM UNLESS STATED

THE CONTENTS OF THIS DRAWING ARE COPYRIGHT AND SHOULD NOT BE REPRODUCED WITHOUT THE PERMISSION OF DJH ENGINEERING

|       |          |          |                                                       |                                                                                     |       | QTY           |
|-------|----------|----------|-------------------------------------------------------|-------------------------------------------------------------------------------------|-------|---------------|
|       |          |          | DESCRI                                                | PTION                                                                               | DRG.  | D. Urwin      |
|       |          |          | SB-LE-PAD-009 Padstow Door Lever Euro Lock Backplate. |                                                                                     | DATE  | 03/10/18      |
| 1     | 03/10/18 |          | LT REF.                                               | H:\Finess & Stonebridge Handle Hardware/Stonebridge-CAD/ Dim Dwgs/SB-LE-PAD-009,pdf | SCALE | N/A           |
| ISSUE | DATE     | REVISION | MATL.                                                 | Forged Steel (natural black finish)                                                 | CODE  | SB-LE-PAD-009 |