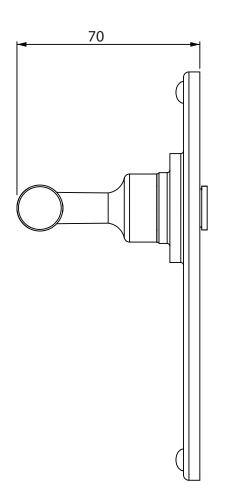

P/N.SB-LE-PAD-009

ALL DIMENSIONS IN MM UNLESS STATED

THE CONTENTS OF THIS DRAWING ARE COPYRIGHT AND SHOULD NOT BE REPRODUCED WITHOUT THE PERMISSION OF DJH ENGINEERING

|       |          |          |                                                       |                                                                                     |       | QTY           |
|-------|----------|----------|-------------------------------------------------------|-------------------------------------------------------------------------------------|-------|---------------|
|       |          |          | DESCRI                                                | PTION                                                                               | DRG.  | D. Urwin      |
|       |          |          | SB-LE-PAD-009 Padstow Door Lever Euro Lock Backplate. |                                                                                     | DATE  | 03/10/18      |
| 1     | 03/10/18 |          | LT REF.                                               | H:\Finess & Stonebridge Handle Hardware/Stonebridge-CAD/ Dim Dwgs/SB-LE-PAD-009,pdf | SCALE | N/A           |
| ISSUE | DATE     | REVISION | MATL.                                                 | Forged Steel (natural black finish)                                                 | CODE  | SB-LE-PAD-009 |